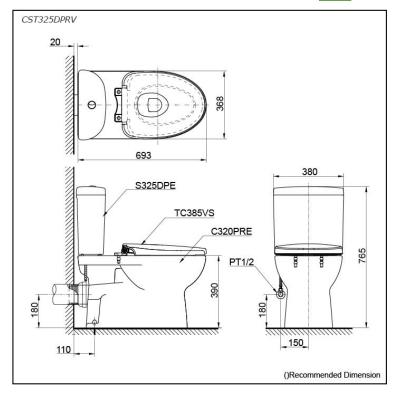

# CST325DPRV

#### **S**pecifications

| Flush system:Wash DownWater Use:4.8L / 3LTrap Type:P-TrapRough-in:180 mmBowl Shape:ElongatedWater Pressure:0.05MPa~0.75MPaSize:380Wx693Dx765H mm |                 |                   |
|--------------------------------------------------------------------------------------------------------------------------------------------------|-----------------|-------------------|
| Trap Type:P-TrapRough-in:180 mmBowl Shape:ElongatedWater Pressure:0.05MPa~0.75MPa                                                                | Flush system:   | Wash Down         |
| Rough-in:180 mmBowl Shape:ElongatedWater Pressure:0.05MPa~0.75MPa                                                                                | Water Use:      | 4.8L / 3L         |
| Bowl Shape: Elongated<br>Water Pressure: 0.05MPa~0.75MPa                                                                                         | Trap Type:      | P-Trap            |
| Water Pressure: 0.05MPa~0.75MPa                                                                                                                  | Rough-in:       | 180 mm            |
|                                                                                                                                                  | Bowl Shape:     | Elongated         |
| Size: 380Wx693Dx765H mm                                                                                                                          | Water Pressure: | 0.05MPa~0.75MPa   |
|                                                                                                                                                  | Size:           | 380Wx693Dx765H mm |

### Parts description

Seat & Cover is **included.** Stop Valve & Flexible Hose is **included.** 

- CST325DPRV Close Coupled Toilet C320PRE
  - Close Coupled Bowl w/ Connector
- S325DPE
- Close Coupled Tank TC385VS
- Soft Close Seat & Cover (PP)