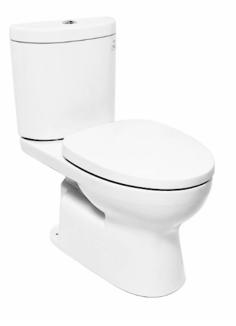

# CST325DPRV

# **F**eatures

- Stylish design, high profile Close Coupled Toilet •
- **Dual Flush System** •
- WATER SAVING .

### Parts description

Seat & Cover is **included.** Stop Valve & Flexible Hose is **included.** 

- CST325DPRV Close Coupled Toilet C320PRE
  - Close Coupled Bowl w/ Connector
- S325DPE
- Close Coupled Tank TC385VS
- Soft Close Seat & Cover (PP)