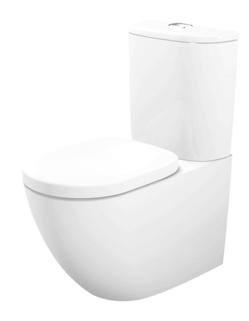

#### **BASIC+** CLOSE COUPLED TOILET

### eatures

- Stylish design for Basic+ Suite
- **Dual Flush System**
- TORNADO FLUSH for powerful flushing effect with less amount of water
- WATER SAVING
- CEFIONTECT prevent debris on toilet surface
- RIMLESS DESIGN bowl ensures easy cleaning and ultimate hygiene