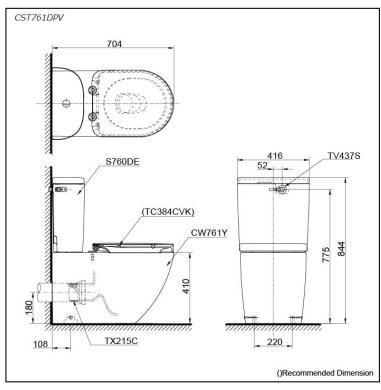

# Specifications 5

Flush system: TORNADO FLUSH

Water Use: 4.8L / 3L P-Trap Trap Type: Rough-in: 180 mm Bowl Shape: D-Shape

Water Pressure: 0.05MPa~0.75MPa 416Wx704Dx844H mm

## Parts description

Seat & Cover is **not included.** Stop Valve & Flexible Hose is **included.** 

CST761DPV

Close Coupled Toilet

CW761Y

- Close Coupled Bowl w/ Connector S760DE
- Close Coupled Tank
  TV437S
- Stop Valve w/ Flexible Hose
- TX215C Slip-in Connector