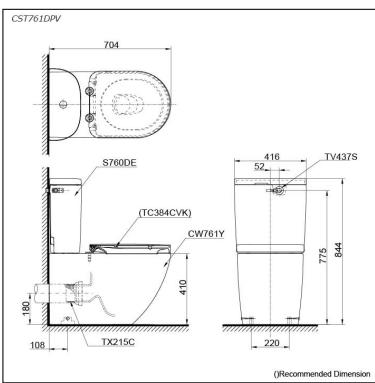

## Specifications 5

Flush system: TORNADO FLUSH

Water Use: 4.8L / 3L P-Trap Trap Type: Rough-in: 180 mm Bowl Shape: D-Shape

Water Pressure: 0.05MPa~0.75MPa 416Wx704Dx844H mm

# Parts description

Seat & Cover is **not included.** Stop Valve & Flexible Hose is **included.** 

CST761DPV

Close Coupled Toilet

CW761Y

- Close Coupled Bowl w/ Connector
- S760DE
- Close Coupled Tank
  TV437S
- Stop Valve w/ Flexible Hose
- TX215C Slip-in Connector