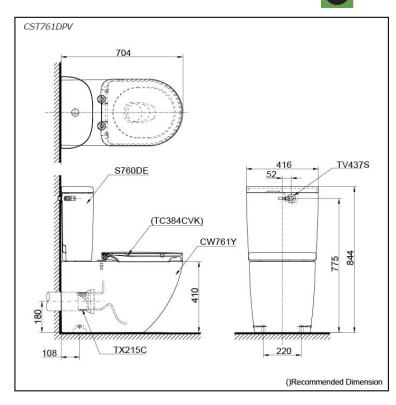

# **S**pecifications

| Flush system:   | TORNADO FLUSH     |
|-----------------|-------------------|
| Water Use:      | 4.8L / 3L         |
| Trap Type:      | P-Trap            |
| Rough-in:       | 180 mm            |
| Bowl Shape:     | D-Shape           |
| Water Pressure: | 0.05MPa~0.75MPa   |
| Size:           | 416Wx704Dx844H mm |

#### **P**arts description

Seat & Cover is **not included**. Stop Valve & Flexible Hose is **included**.

#### CST761DPV Close Couple

- Close Coupled Toilet • CW761Y
- Close Coupled Bowl w/ Connector • S760DE
- Close Coupled Tank • TV437S
- Stop Valve w/ Flexible Hose
- TX215C Slip-in Connector

Silp-in Connect

#### Optional PartsTC384CV

 TC384CVK Soft Close Seat & Cover (Urea Resin)

Golors

White (CEFIONTECT)