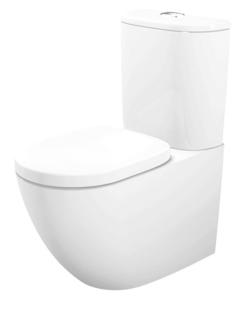

#### BASIC+ CLOSE COUPLED TOILET

# CST761DPV

# Features

- Stylish design for Basic+ Suite
- Dual Flush System
- TORNADO FLUSH for powerful flushing effect with less amount of water
- WATER SAVING
- CEFIONTECT prevent debris on toilet surface
- RIMLESS DESIGN bowl ensures easy cleaning and ultimate hygiene