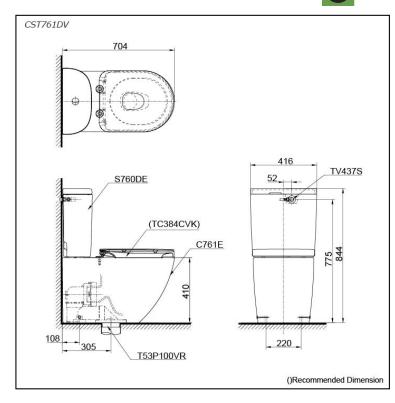

### CST761DV

## **S**pecifications

| Flush system:   | TORNADO FLUSH     |
|-----------------|-------------------|
| Water Use:      | 4.8L / 3L         |
| Trap Type:      | S-Trap            |
| Rough-in:       | 305 mm            |
| Bowl Shape:     | D-Shape           |
| Water Pressure: | 0.05MPa~0.75MPa   |
| Size:           | 416Wx704Dx844H mm |

### **P**arts description

Seat & Cover is **not included**. Stop Valve & Flexible Hose is **included**.

#### CST761DV

- Close Coupled Toilet
  C761E
- Close Coupled Bowl w/ Connector • S760DE
- Close Coupled Tank • TV437S
- Stop Valve w/ Flexible Hose
- T53P100VR Floor Flange

#### Optional Parts

#### • TC384CVK

Soft Close Seat & Cover (Urea Resin)

White (CEFIONTECT)