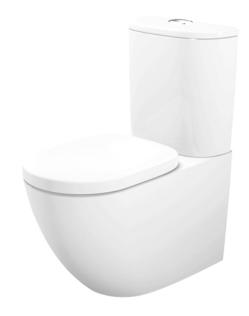

#### BASIC+ CLOSE COUPLED TOILET

### **a**eatures

- Stylish design for Basic+ Suite
- Dual Flush System
- TORNADO FLUSH for powerful flushing effect with less amount of water
- WATER SAVING
- CEFIONTECT prevent debris on toilet surface
- RIMLESS DESIGN bowl ensures easy cleaning and ultimate hygiene