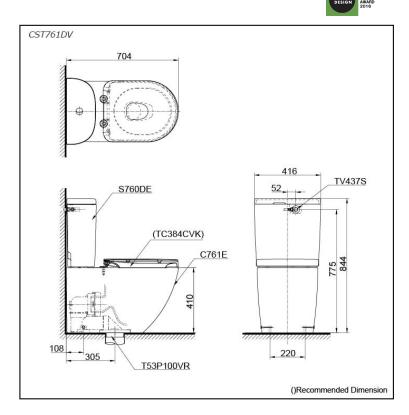

## CST761DV

# **S**pecifications

Flush system: TORNADO FLUSH

Water Use: 4.8L / 3L
Trap Type: S-Trap
Rough-in: 305 mm
Bowl Shape: D-Shape

Water Pressure: 0.05MPa~0.75MPa Size: 416Wx704Dx844H mm

## Parts description

Seat & Cover is **not included.** Stop Valve & Flexible Hose is **included.** 

CST761DV

Close Coupled Toilet

- C761E
- Close Coupled Bowl w/ Connector
- S760DE
- Close Coupled Tank
   TV437S
- Stop Valve w/ Flexible Hose
- T53P100VR
   Floor Flange