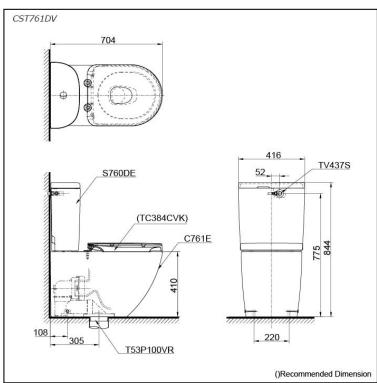

## Specifications 5

Flush system: TORNADO FLUSH

Water Use: 4.8L / 3L
Trap Type: S-Trap
Rough-in: 305 mm
Bowl Shape: D-Shape

Water Pressure: 0.05MPa~0.75MPa Size: 416Wx704Dx844H mm

# Parts description

Seat & Cover is **not included.** Stop Valve & Flexible Hose is **included.** 

CST761DV

Close Coupled Toilet

- C761E
- Close Coupled Bowl w/ Connector
- **S760DE**
- Close Coupled Tank
   TV437S
- Stop Valve w/ Flexible Hose
- T53P100VR
   Floor Flange

#### **Optional Parts**

 TC384CVK Soft Close Seat & Cover (Urea Resin)

White (CEFIONTECT)