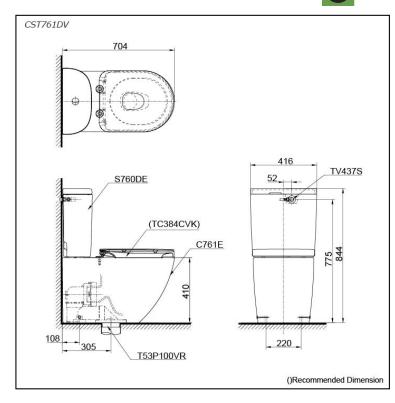

## **S**pecifications

| Flush system:   | TORNADO FLUSH     |
|-----------------|-------------------|
| Water Use:      | 4.8L / 3L         |
| Trap Type:      | S-Trap            |
| Rough-in:       | 305 mm            |
| Bowl Shape:     | D-Shape           |
| Water Pressure: | 0.05MPa~0.75MPa   |
| Size:           | 416Wx704Dx844H mm |

## **P**arts description

Seat & Cover is **not included**. Stop Valve & Flexible Hose is **included**.

### CST761DV Close Court

- Close Coupled Toilet
  C761E
- Close Coupled Bowl w/ Connector • S760DE
- Close Coupled Tank • TV437S
- Stop Valve w/ Flexible Hose
- T53P100VR Floor Flange