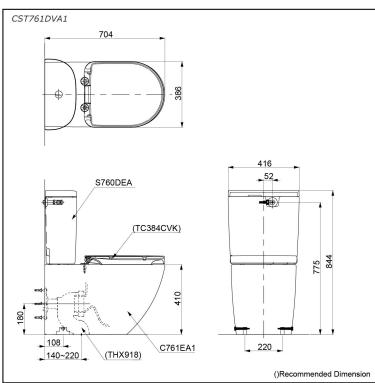

# **S**pecifications

Flush system: TORNADO FLUSH

Water Use: 4.5L / 3L

Rough-in: S-Trap / P-Trap (Selectable)

Bowl Shape: D-Shape

Water Pressure: 0.05MPa~0.75MPa Size: 416W x 704D x 844H mm

## Parts description

Seat & Cover is **not included.** Stop Valve & Flexible Hose is **not included.** 

- C761EA1 D-Shape Close Coupled Bowl
- S760DEA Tank & Lid

#### **Optional Parts**

- TC384CVK Soft Close Seat & Cover (Urea Resin)
- THX918 Socket (Only for S-Trap)

White