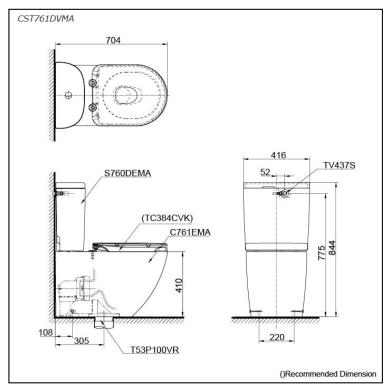

## Specifications 5

Flush system: TORNADO FLUSH

Water Use: 5.0L / 3.0L Trap Type: S-Trap Rough-in: 305 mm Bowl Shape: D-Shape

Water Pressure: 0.05MPa~0.75MPa 416Wx704Dx844H mm

# Parts description

Seat & Cover is **not included.** Stop Valve & Flexible Hose is **included.** 

CST761DVMA

Close Coupled Toilet

- C761EMA
- Close Coupled Bowl w/ Connector S760DEMA
- Close Coupled Tank
  TV437S
- Stop Valve w/ Flexible Hose T53P100VR
- Floor Flange