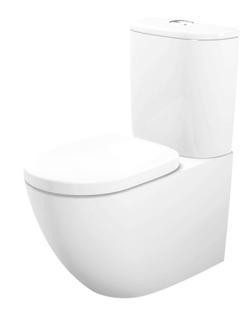

#### **BASIC+** CLOSE COUPLED TOILET

### eatures

- Stylish design for Basic+ Suite
- **Dual Flush System**
- TORNADO FLUSH for powerful flushing effect with less amount of water
- WATER SAVING
- CEFIONTECT prevent debris on toilet surface
- RIMLESS DESIGN bowl ensures easy cleaning and ultimate hygiene