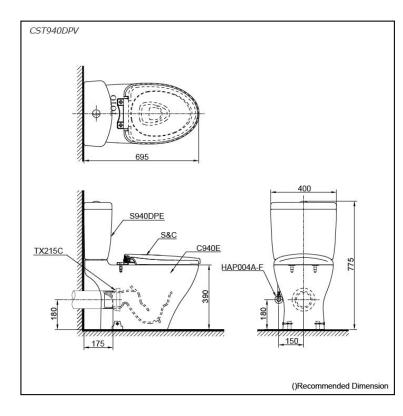

# **S**pecifications

| Flush system:   | Wash Down         |
|-----------------|-------------------|
| Water Use:      | 6L / 3L           |
| Trap Type:      | P-Trap            |
| Rough-in:       | 180 mm            |
| Bowl Shape:     | Elongated         |
| Water Pressure: | 0.05MPa~0.75MPa   |
| Size:           | 400Wx695Dx775H mm |
|                 |                   |

## Parts description

Seat & Cover is **not included.** Stop Valve & Flexible Hose is **included.** 

- CST940DPV
  - Close Coupled Toilet C940E Close Coupled Bowl S940DPE

  - Close Coupled Tank
  - HAP004A-F
  - Stop Valve w/ Flexible Hose
  - TX215C Slip-in Connector