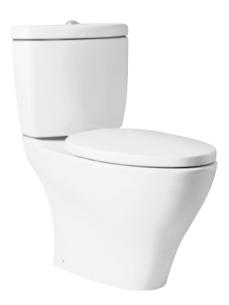

### LE BLANC CLOSE COUPLED TOILET

# CST940DPV

#### eatures F

- Stylish design for LE BLANC suite •
- Dual Flush System •
- CEFIONTECT prevent debris on toilet surface

# **S**pecifications

| Flush system:   | Wash Down         |
|-----------------|-------------------|
| Water Use:      | 6L / 3L           |
| Trap Type:      | P-Trap            |
| Rough-in:       | 180 mm            |
| Bowl Shape:     | Elongated         |
| Water Pressure: | 0.05MPa~0.75MPa   |
| Size:           | 400Wx695Dx775H mm |
|                 |                   |