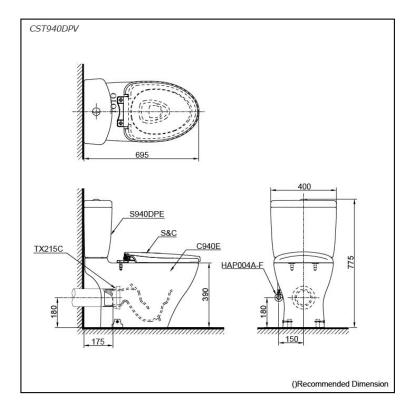

# CST940DPV

# **S**pecifications

| Flush system:   | Wash Down         |
|-----------------|-------------------|
| Water Use:      | 6L / 3L           |
| Trap Type:      | P-Trap            |
| Rough-in:       | 180 mm            |
| Bowl Shape:     | Elongated         |
| Water Pressure: | 0.05MPa~0.75MPa   |
| Size:           | 400Wx695Dx775H mm |
|                 |                   |

## Parts description

Seat & Cover is **not included.** Stop Valve & Flexible Hose is **included.** 

- CST940DPV
  - Close Coupled Toilet C940E Close Coupled Bowl S940DPE

  - Close Coupled Tank
  - HAP004A-F
  - Stop Valve w/ Flexible Hose
  - TX215C Slip-in Connector