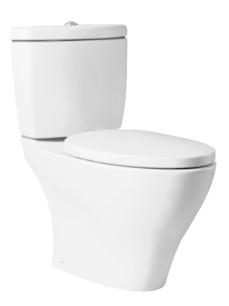

### LE BLANC CLOSE COUPLED TOILET

# CST940DPV

#### eatures F

- Stylish design for LE BLANC suite •
- Dual Flush System •
- CEFIONTECT prevent debris on toilet surface

## Parts description

Seat & Cover is **not included.** Stop Valve & Flexible Hose is **included.** 

- CST940DPV
  - Close Coupled Toilet C940E Close Coupled Bowl S940DPE

  - Close Coupled Tank
  - HAP004A-F
  - Stop Valve w/ Flexible Hose
  - TX215C Slip-in Connector