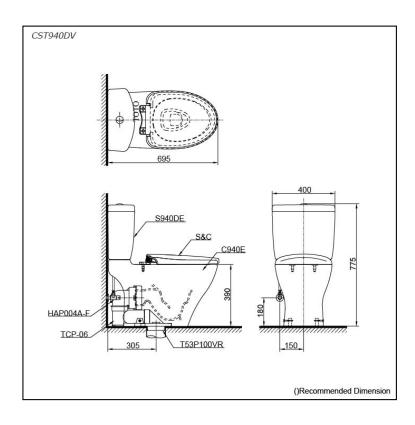

# Specifications 5

Wash Down Flush system: 6L / 3L Water Use: S-Trap Trap Type: Rough-in: 305 mm Bowl Shape: Elongated

Water Pressure: 0.05MPa~0.75MPa 400Wx695Dx775H mm

# arts description

Seat & Cover is **not included.** Stop Valve & Flexible Hoseis **included.** 

- CST940DV
  - Close Coupled Toilet
    C940E

  - Close Coupled Bowl
  - S940DE
  - Close Coupled Tank HAP004A-F
  - Stop Valve w/ Flexible Hose
  - TCP06
  - Socket / Pan Connector T53P100VR
  - Floor Flange