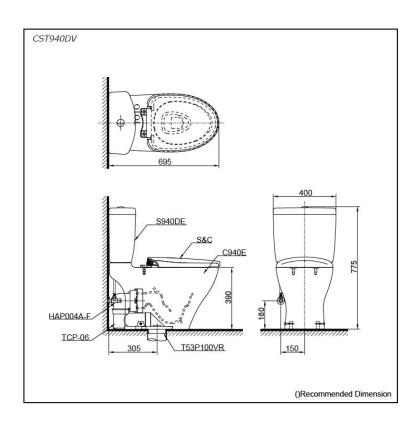

# Specifications 5

Wash Down Flush system: 6L / 3L Water Use: S-Trap Trap Type: Rough-in: 305 mm Bowl Shape: Elongated

Water Pressure: 0.05MPa~0.75MPa 400Wx695Dx775H mm

# arts description

Seat & Cover is **not included.** Stop Valve & Flexible Hoseis **included.** 

- CST940DV
  - Close Coupled Toilet
    C940E

  - Close Coupled Bowl
  - S940DE
  - Close Coupled Tank HAP004A-F
  - Stop Valve w/ Flexible Hose
  - TCP06
  - Socket / Pan Connector T53P100VR
  - Floor Flange