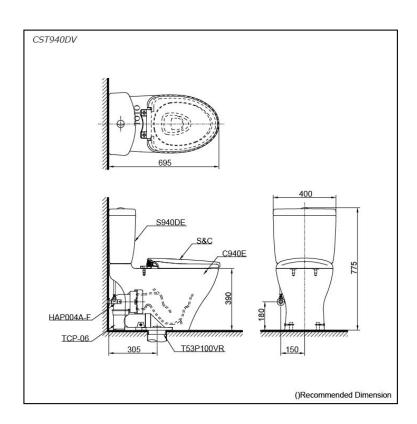

# Specifications 5

Wash Down Flush system: 6L / 3L Water Use: Trap Type: S-Trap Rough-in: 305 mm Bowl Shape: Elongated

Water Pressure: 0.05MPa~0.75MPa 400Wx695Dx775H mm

## arts description

Seat & Cover is **not included.** Stop Valve & Flexible Hoseis **included.** 

- CST940DV
  - Close Coupled Toilet
    C940E

  - Close Coupled Bowl
  - S940DE
  - Close Coupled Tank HAP004A-F

  - Stop Valve w/ Flexible Hose
  - TCP06
  - Socket / Pan Connector T53P100VR
  - Floor Flange