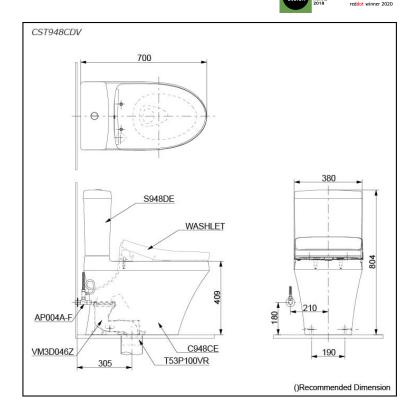

# Specifications 5

CST948CDV:

Flush system: TORNADO FLUSH

Water Use: 4.5L / 3.0L Trap Type: S-Trap Rough-in: 305 mm Bowl Shape: Elongated

Water Pressure: 0.05MPa~0.70MPa 380Wx700Dx804H mm Size:

TCF4911EZ:

220~240V , 50/60Hz, 830~839W Power Rating:

## Parts description

Seat & Cover are **not included**. Stop Valve & Flexible Hose are **included**.

CST948CDV

Elongated Close Coupled Toilet (S-Trap)

(Rough-in 305) Close coupled toilet with Concealed feature hiding all wiring inside the bowl

C948CE

Close Coupled Bowl w/ Connector

S948DE Close Coupled Tank

### **Optional Parts**

- TCF4911EZ WASHLET
- T53P100VR Floor Flange

White