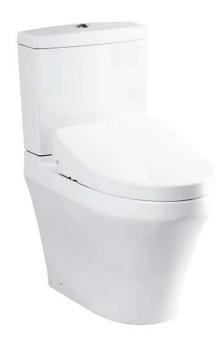

### **CLOSE COUPLED TOILET** with WASHLET S7

### eatures

- Stylish design, high profile Close Coupled Toilet
- TORNADO FLUSH for powerful flushing effect with less amount of water
- CEFIONTECT Technology: super smooth, ion barrier glazing for a clean toilet bowl
- RIMLESS DESIGN bowl ensures easy cleaning and ultimate hygiene
- WATER SAVING

## Parts description

Seat & Cover are **not included**. Stop Valve & Flexible Hose are **included**.

CST948CDV

Elongated Close Coupled Toilet (S-Trap)

(Rough-in 305) Close coupled toilet with Concealed feature hiding all wiring inside the bowl