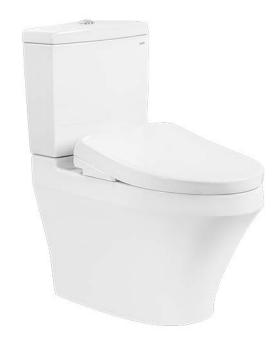

#### **CLOSE COUPLED TOILET** with WASHLET S7

### **F** eatures

- Stylish design, high profile Close Coupled Toilet
- TORNADO FLUSH for powerful flushing effect with less amount of water
- CEFIONTECT Technology: super smooth, ion barrier glazing for a clean toilet bowl
- RIMLESS DESIGN bowl ensures easy cleaning and ultimate hygiene
- WATER SAVING

## Parts description

Seat & Cover are **not included**. Stop Valve & Flexible Hose are **included**.

CST948CDV

Elongated Close Coupled Toilet (S-Trap)

(Rough-in 305) Close coupled toilet with Concealed feature hiding all wiring inside the bowl