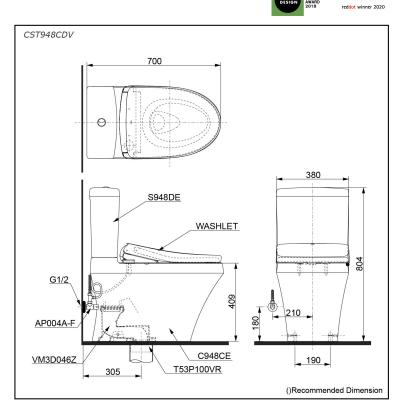

# Specifications 5

CST948CDV:

Flush system: TORNADO FLUSH

Water Use: 4.5L / 3.0L Trap Type: S-Trap Rough-in: 305 mm Bowl Shape: Elongated

Water Pressure: 0.05MPa~0.70MPa 380Wx700Dx804H mm Size:

TCF4911EZ:

220~240V , 50/60Hz, 830~839W Power Rating:

## Parts description

Seat & Cover are **not included**. Stop Valve & Flexible Hose are **included**.

CST948CDV

Elongated Close Coupled Toilet (S-Trap)

(Rough-in 305) Close coupled toilet with Concealed feature hiding all wiring inside the bowl

C948CE

Close Coupled Bowl w/ Connector

**S948DE** Close Coupled Tank