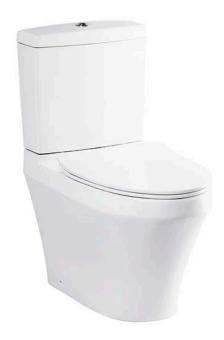

### CLOSE COUPLED TOILET

TOTO

### **F**eatures

- Stylish design, high profile Close Coupled Toilet
- TORNADO FLUSH for powerful flushing effect with less amount of water
- **CEFIONTECT Technology:** super smooth, ion barrier glazing for a clean toilet bowl
- RIMLESS DESIGN bowl ensures easy cleaning and ultimate hygiene
- WATER SAVING