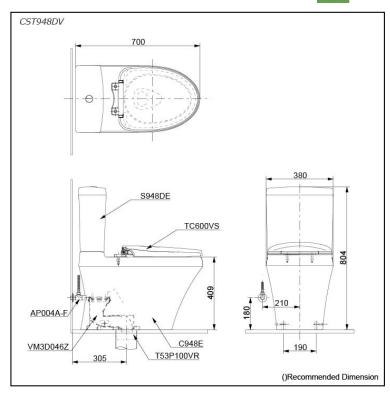

## pecifications

TORNADO FLUSH Flush system:

Water Use: 4.5L / 3.0L S-Trap Trap Type: Rough-in: 305 mm Bowl Shape: Elongated

Water Pressure: 0.05MPa~0.70MPa 380Wx700Dx804H mm

# arts description

Seat & Cover are **not included.** Stop Valve & Flexible Hose are **included.** 

- CST948DV
- Close Coupled Toilet

  C948E
  - Close Coupled Bowl w/ Connector S948DE
- Close Coupled Tank

### **Optional Parts**

- TC600VS Slim Seat & Cover (PP)
- T53P100VR Floor Flange

White