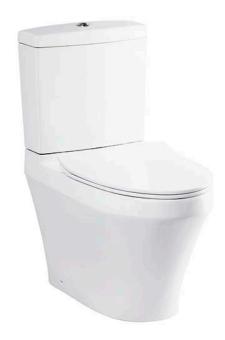

### CLOSE COUPLED TOILET

### **F**eatures

- Stylish design, high profile Close Coupled Toilet
- TORNADO FLUSH for powerful flushing effect with less amount of water
- **CEFIONTECT Technology:** super smooth, ion barrier glazing for a clean toilet bowl
- RIMLESS DESIGN bowl ensures easy cleaning and ultimate hygiene
- WATER SAVING