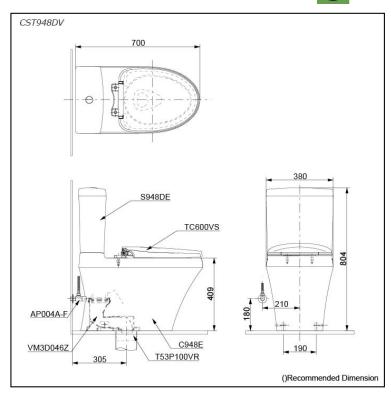

## pecifications

TORNADO FLUSH Flush system:

Water Use: 4.5L / 3.0L S-Trap Trap Type: Rough-in: 305 mm Bowl Shape: Elongated

Water Pressure: 0.05MPa~0.70MPa 380Wx700Dx804H mm

# arts description

Seat & Cover are **not included.** Stop Valve & Flexible Hose are **included.** 

- CST948DV
- Close Coupled Toilet

  C948E
- Close Coupled Bowl w/ Connector S948DE
- Close Coupled Tank

### **Optional Parts**

- TC600VS Slim Seat & Cover (PP)
- T53P100VR Floor Flange

White