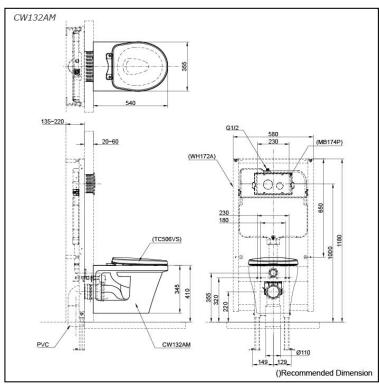

## **S**pecifications

Flush system: TORNADO FLUSH

 Water Use:
 4.5L / 3L

 Rough-in:
 H=220 mm

 Bowl Shape:
 Round

Water Pressure: 0.05MPa~0.75MPa Size: 355Wx540Dx345H mm

# Parts description

Seat & Cover is not included.

CW132AM
 Round Wall Hung Closet Bowl (P-Trap)
 (Rough-in 220)

#### **Optional Parts**

- WH172A Concealed Cistern w/Frame
- WH142A
   Concealed Cistern w/Frame
   (Low Type)
- TC506VS Soft Close Seat & Cover (PP)
- MB174P Flush Panel

White (CEFIONTECT)