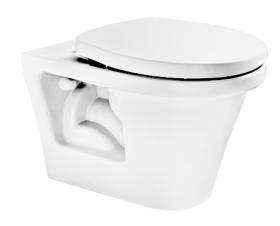

#### WALL HUNG TOILET

### **(7)** eatures

- TORNADO FLUSH for powerful flushing effect with less amount of water
- Dual Flush System
- CEFIONTECT Technology: super smooth, ion barrier glazing for a clean toilet bowl
- Wall hung type, easy cleaning

# Parts description

Seat & Cover is not included.

CW132AM
 Round Wall Hung Closet Bowl (P-Trap)
 (Rough-in 220)