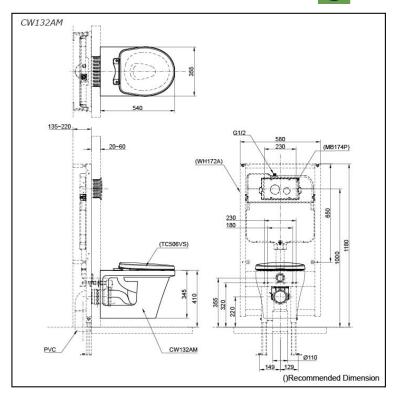

## **S**pecifications

Flush system: TORNADO FLUSH

 Water Use:
 4.5L / 3L

 Rough-in:
 H=220 mm

 Bowl Shape:
 Round

Water Pressure: 0.05MPa~0.75MPa Size: 355Wx540Dx345H mm

# Parts description

Seat & Cover is not included.

CW132AM
 Round Wall Hung Closet Bowl (P-Trap)
 (Rough-in 220)

#### **Optional Parts**

- WH172A Concealed Cistern w/Frame
- WH142A
   Concealed Cistern w/Frame
   (Low Type)
- TC506VS Soft Close Seat & Cover (PP)
- MB174P Flush Panel