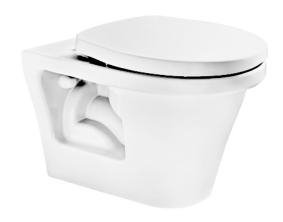

#### WALL HUNG TOILET

## **S**pecifications

Flush system: TORNADO FLUSH

 Water Use:
 4.5L / 3L

 Rough-in:
 H=220 mm

 Bowl Shape:
 Round

Water Pressure: 0.05MPa~0.75MPa Size: 355Wx540Dx345H mm

# Parts description

Seat & Cover is not included.

CW132AM
 Round Wall Hung Closet Bowl (P-Trap)
 (Rough-in 220)