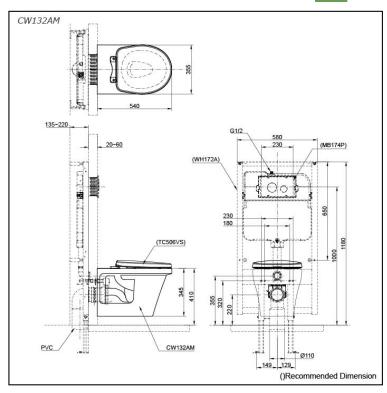

## **S**pecifications

Flush system: TORNADO FLUSH

 Water Use:
 4.5L / 3L

 Rough-in:
 H=220 mm

 Bowl Shape:
 Round

Water Pressure: 0.05MPa~0.75MPa Size: 355Wx540Dx345H mm

# Parts description

Seat & Cover is not included.

CW132AM
 Round Wall Hung Closet Bowl (P-Trap)
 (Rough-in 220)

#### **Optional Parts**

- WH172A Concealed Cistern w/Frame
- WH142A
   Concealed Cistern w/Frame
   (Low Type)
- TC506VS Soft Close Seat & Cover (PP)
- MB174P Flush Panel