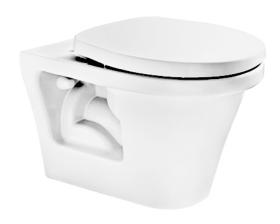

#### WALL HUNG TOILET

## **(7)** eatures

- TORNADO FLUSH for powerful flushing effect with less amount of water
- Dual Flush System
- CEFIONTECT Technology: super smooth, ion barrier glazing for a clean toilet bowl
- Wall hung type, easy cleaning

### Golors

White (CEFIONTECT)