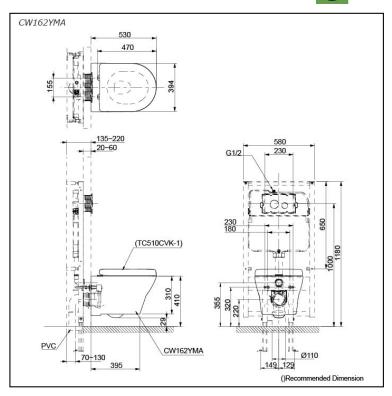

# Specifications 5 4 1

Flush system: TORNADO FLUSH

Water Use: 5.0L / 3.0L
Trap Type: P-Trap
Rough-in: H=220 mm
Bowl Shape: D-Shape

Water Pressure: 0.05MPa~0.75MPa Size: 394Wx530Dx381H mm

# Parts description

Seat & Cover is not Included.

CW162YMA
 Wall Hung Toilet (for Concealed Cistern)