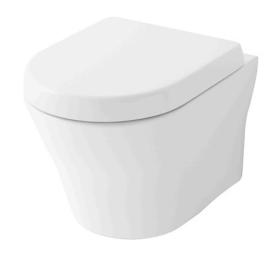

#### WALL HUNG TOILET

### **B**eatures

- Wall Hung Type, easy cleaning
- TORNADO FLUSH for powerful flushing effect with less amount of water
- CEFIONTECT technology: super smooth, ion barrier glaze for a clean toilet bowl
- RIMLESS DESIGN bowl ensures easy cleaning and ultimate hygiene
- WATER SAVING

# Parts description

Seat & Cover is not Included.

CW162YMA
 Wall Hung Toilet (for Concealed Cistern)