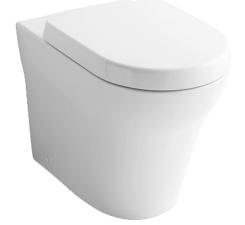

### WALL FACED TOILET

# eatures

- TORNADO FLUSH System
- CEFIONTECT technology: super smooth, ion barrier glazing for a clean toilet bowl

**CW163EA** 

- Dual flush system
- WATER SAVING •
- Softclose Seat & Cover •

## Parts description

Seat & Cover is not included.

- •
- **CW163EA** D-Shape Wall Faced Toilet