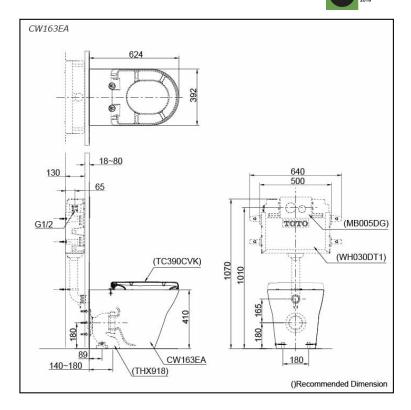

#### pecifications S

| Flush system:   | TORNADO FLUSH                |
|-----------------|------------------------------|
| Water Use:      | 4.5L / 3L                    |
| Rough-in:       | S-Trap / P-Trap (Selectable) |
| Bowl Shape:     | D-Shape                      |
| Water Pressure: | 0.05MPa~0.75MPa              |
| Size:           | 392W x 624D x 410H mm        |
|                 |                              |

#### **Optional Parts**

- TC390CVK Soft Close Seat & Cover 0 (Urea Resin)
- WH030DT1 0 Concealed Cistern w/o Frame
- MB005DG 0 Flush Panel
- THX918 Socket (Only for S-Trap) 0

White