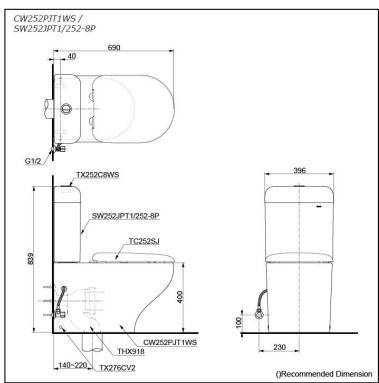

### CW252PJT1WS / SW252JPT1/252-8P

## **S**pecifications

Flush system: TORNADO FLUSH

Water Use: 4.5L / 3L

Rough-in: 140~220 mm (THX918)

Bowl Shape: D-Shape

Water Pressure: 0.05MPa~0.70MPa Size: 396Wx690Dx839H mm

# Parts description

Seat & Cover is **not included.** Stop Valve & Flexible Hose is **not included.** 

CW252PJT1WS
 D-Shape Close Couple Toilet w/ Fixing Bracket

• SW252JPT1/252-8P Tank & Lid w/ Tank Trim

#### **Optional Parts**

- TC252SJ Slim Seat & Cover
- THX918 (S-Trap)
   S-Connector (Rough-in 140~220)

White