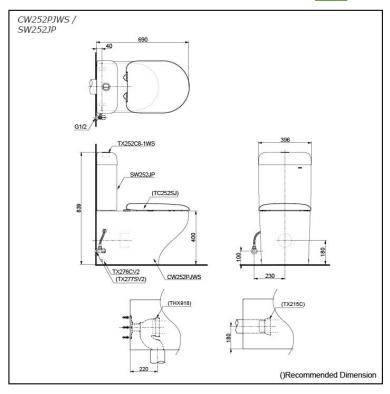

#### CW252PJWS/ SW252JP

## pecifications

TORNADO FLUSH Flush system:

Water Use: 4.5L / 3L

Rough-in: 180 mm (TX215C) Rough-in: 220 mm (THX918)

Bowl Shape: D-Shape

Water Pressure: 0.05MPa~0.70MPa 396Wx690Dx839H mm

## arts description

Seat & Cover is **not included.** Stop Valve & Flexible Hose is **not included.** 

CW252PJWS D-Shape Close Couple Toilet w/ Fixing Bracket

SW252JP Tank & Lid w/ Tank Trim

#### **Optional Parts**

- TC252SJ Slim Seat & Cover
- TX277SV2 Stop Valve w/ Flexible Hose
- TX215C (P-Trap) Slip-in Connector (Rough-in H=180)
- THX918 (S-Trap) S-Connector (Rough-in 220)

White