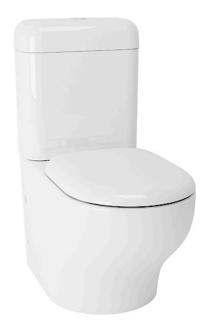

# Hayon CLOSE COUPLED TOILET

### eatures

- Unique sculpted design, high profile Close Coupled Toilet
- Wall-Faced Styling with concealed trapway for easy cleaning
- TORNADO FLUSH for powerful flushing effect with less amount of water
- CEFIONTECT Technology: super smooth, ion barrier glazing for a clean toilet bowl
- RIMLESS DESIGN bowl ensures easy cleaning and ultimate hygiene
- **Dual Flush System**
- WATER SAVING