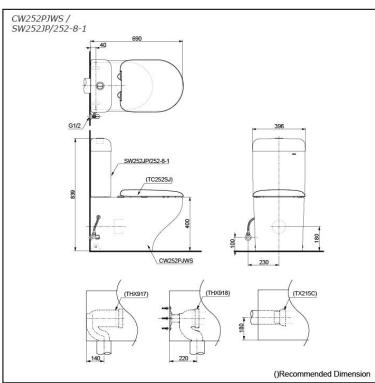

#### CW252PJWS/ SW252JP/252-8-1

## pecifications

TORNADO FLUSH Flush system:

Water Use: 4.5L / 3L

Rough-in: 180 mm (TX215C) Rough-in: 220 mm (THX918) 140 mm (THX917) Rough-in:

Bowl Shape: D-Shape

Water Pressure: 0.05MPa~0.70MPa 396Wx690Dx839H mm

## Parts description

Seat & Cover is **not included.** Stop Valve & Flexible Hose is **included.** 

- CW252PJWS D-Shape Close Couple Toilet w/ Fixing Bracket
- SW252JP/252-8-1 Tank & Lid w/ Tank Trim

#### **Optional Parts**

- TC252SJ Slim Seat & Cover
- TX215C (P-Trap) Slip-in Connector (Rough-in H=180)
- THX918 (S-Trap) S-Connector (Rough-in 220)
- THX917 (S-Trap) S-Connector (Rough-in 140)

White