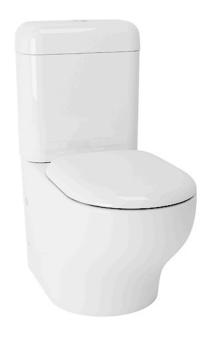

#### Hayon CLOSE COUPLED TOILET

### **a**eatures

- Unique sculpted design, high profile Close Coupled Toilet
- Wall-Faced Styling with concealed trapway for easy cleaning
- TORNADO FLUSH for powerful flushing effect with less amount of water
- CEFIONTECT Technology: super smooth, ion barrier glazing for a clean toilet bowl
- RIMLESS DESIGN bowl ensures easy cleaning and ultimate hygiene
- Dual Flush System
- WATER SAVING

White