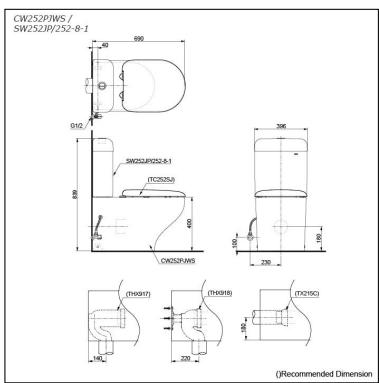

### CW252PJWS / SW252JP/252-8-1

# **S**pecifications

Flush system: TORNADO FLUSH

Water Use: 4.5L / 3L

Rough-in: 180 mm (TX215C) Rough-in: 220 mm (THX918) Rough-in: 140 mm (THX917)

Bowl Shape: D-Shape

Water Pressure: 0.05MPa~0.70MPa Size: 396Wx690Dx839H mm

# Parts description

Seat & Cover is **not included.** Stop Valve & Flexible Hose is **included.** 

CW252PJWS
 D-Shape Close Couple Toilet w/ Fixing Bracket

• SW252JP/252-8-1 Tank & Lid w/ Tank Trim

#### **Optional Parts**

- TC252SJ Slim Seat & Cover
- TX215C (P-Trap)
   Slip-in Connector (Rough-in H=180)
- THX918 (S-Trap)
   S-Connector (Rough-in 220)
- O THX917 (S-Trap) S-Connector (Rough-in 140)