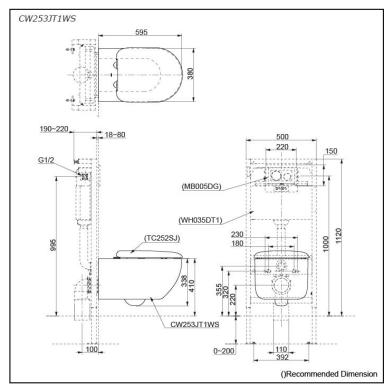

## pecifications

TORNADO FLUSH Flush system:

Water Use: 4.5L / 3L Rough-in: H=220 mm Bowl Shape: D-Shape

Water Pressure: 0.05MPa~0.75MPa 380Wx595Dx338H mm

### Parts description

Seat & Cover is not included.

CW253JT1WS D-Shape Wall Hung Closet Bowl w/ Invisible Fixing Kit (P-Trap) (Rough-in 220)

#### **Optional Parts**

- TC252SJ Soft close Seat & Cover
- WH035DT1 Concealed Cistern w/Frame
- MB005DG Flush Panel