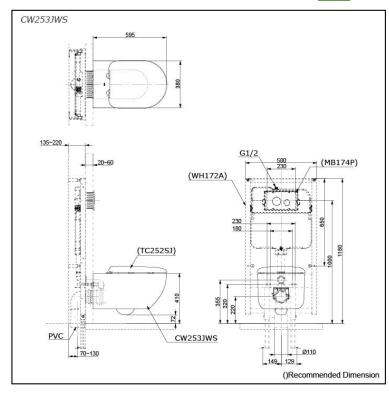

#### CW253JWS

## **S**pecifications

Flush system:TORNADO FLUSHWater Use:4.5L / 3LRough-in:H=220 mmBowl Shape:D-ShapeWater Pressure:0.05MPa~0.75MPaSize:380Wx595Dx338H mm

## Parts description

Seat & Cover is not included.

 CW253JWS
 D-Shape Wall Hung Closet Bowl w/ Invisible Fixing Kit (P-Trap) (Rough-in 220)

#### **Optional Parts**

- WH172A Concealed Cistern w/Frame
- TC252SJ
  - Soft close Seat & Cover
- MB174P Flush Panel

NOTE

White

19042025