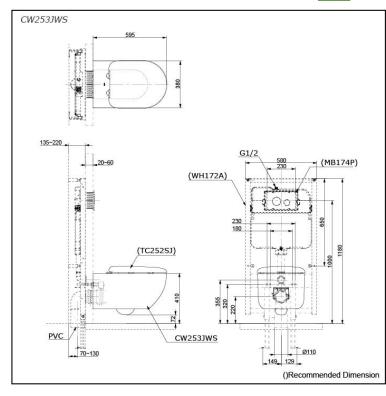

#### CW253JWS

## **S**pecifications

Flush system:TORNADO FLUSHWater Use:4.5L / 3LRough-in:H=220 mmBowl Shape:D-ShapeWater Pressure:0.05MPa~0.75MPaSize:380Wx595Dx338H mm

## Parts description

Seat & Cover is not included.

 CW253JWS
 D-Shape Wall Hung Closet Bowl w/ Invisible Fixing Kit (P-Trap) (Rough-in 220)

#### **Optional Parts**

- WH172A Concealed Cistern w/Frame
- TC252SJ
  - Soft close Seat & Cover
- MB174P Flush Panel

NOTE

White