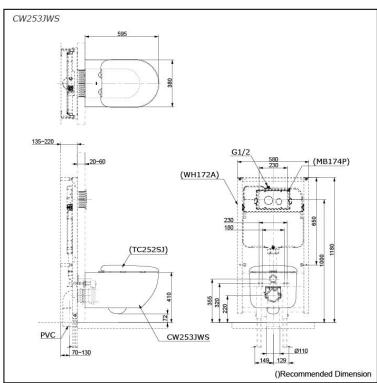

## **S**pecifications

Flush system: TORNADO FLUSH

Water Use: 4.5L / 3L
Rough-in: H=220 mm
Bowl Shape: D-Shape

Water Pressure: 0.05MPa~0.75MPa Size: 380Wx595Dx338H mm

# Parts description

Seat & Cover is not included.

 CW253JWS
 D-Shape Wall Hung Closet Bowl w/ Invisible Fixing Kit (P-Trap) (Rough-in 220)

#### **Optional Parts**

- WH172A Concealed Cistern w/Frame
- TC252SJ Soft close Seat & Cover
- MB174P Flush Panel