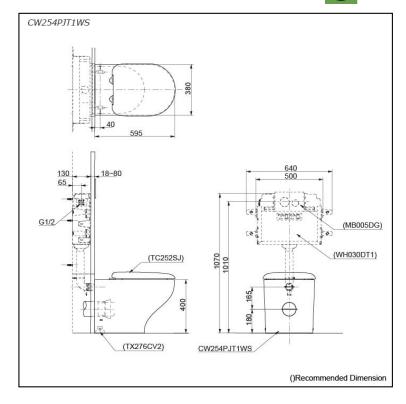

# CW254PJT1WS

## pecifications

| Flush system:   | TORNADO FLUSH     |
|-----------------|-------------------|
| Water Use:      | 4.5L / 3L         |
| Rough-in:       | 180 mm            |
| Bowl Shape:     | D-Shape           |
| Water Pressure: | 0.05MPa~0.75MPa   |
| Size:           | 380Wx595Dx400H mm |

#### Parts description

Seat & Cover is not included.

CW254PJT1WS D-Shape Wall Faced Closet Bowl w/ Fixing Bracket

**Optional Parts** 

- TC252SJ 0 Soft Close Seat & Cover (Urea Resin) 0
  - WH030DT1 Concealed Cistern w/o Frame
- 0
  - MB005DG Flush Panel