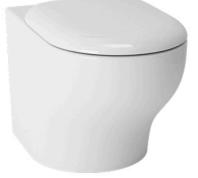

#### TOILETS

Hayon WALL FACED TOILET

# CW254PJT1WS

## eatures

- Elegant styling exclusively for Basic + design suite
- Wall-Faced Styling with concealed trapway for easy cleaning
- TORNADO FLUSH for powerful flushing effect with less amount of water
- CEFIONTECT technology: super smooth, ion barrier glazing for a clean toilet bowl
- **RIMLESS DESIGN bowl ensures easy** cleaning and ultimate hygiene
- **Dual Flush System**
- WATER SAVING

## pecifications

| Flush system:   | TORNADO FLUSH     |
|-----------------|-------------------|
| Water Use:      | 4.5L / 3L         |
| Rough-in:       | 180 mm            |
| Bowl Shape:     | D-Shape           |
| Water Pressure: | 0.05MPa~0.75MPa   |
| Size:           | 380Wx595Dx400H mm |

#### Parts description

Seat & Cover is not included.

CW254PJT1WS D-Shape Wall Faced Closet Bowl w/ Fixing Bracket

**Optional Parts** 

- TC252SJ 0 Soft Close Seat & Cover (Urea Resin) 0
  - WH030DT1 Concealed Cistern w/o Frame
- 0
  - MB005DG Flush Panel

Golors

White