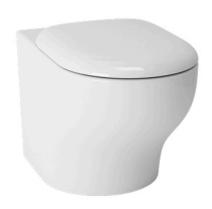

### Hayon WALL FACED TOILET

### **(**eatures

- Elegant styling exclusively for Basic + design suite
- Wall-Faced Styling with concealed trapway for easy cleaning
- TORNADO FLUSH for powerful flushing effect with less amount of water
- CEFIONTECT technology: super smooth, ion barrier glazing for a clean toilet bowl
- RIMLESS DESIGN bowl ensures easy cleaning and ultimate hygiene
- Dual Flush System
- WATER SAVING

# **S**pecifications

Flush system: TORNADO FLUSH

Water Use: 4.5L / 3L

Rough-in: S-Trap / P-Trap (Selectable)

Bowl Shape: D-Shape

Water Pressure: 0.05MPa~0.75MPa Size: 380Wx595Dx400H mm