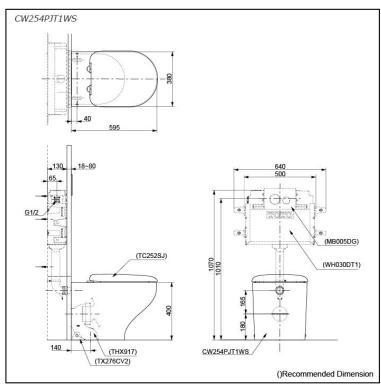

# **S**pecifications

Flush system: TORNADO FLUSH

Water Use: 4.5L / 3L

Rough-in: S-Trap / P-Trap (Selectable)

Bowl Shape: D-Shape

Water Pressure: 0.05MPa~0.75MPa Size: 380Wx595Dx400H mm

## Parts description

Seat & Cover is not included.

CW254PJT1WS
 D-Shape Wall Faced Closet Bowl w/ Fixing Bracket

#### **Optional Parts**

- TC252SJ Soft Close Seat & Cover (Urea Resin)
- WH030DT1 Concealed Cistern w/o Frame
- MB005DG Flush Panel
- THX917 Socket (Only for S-Trap)

White