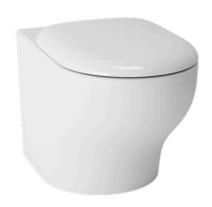

# Hayon WALL FACED TOILET

#### eatures

- Elegant styling exclusively for Basic + design suite
- Wall-Faced Styling with concealed trapway for easy cleaning
- TORNADO FLUSH for powerful flushing effect with less amount of water
- CEFIONTECT technology: super smooth, ion barrier glazing for a clean toilet bowl
- RIMLESS DESIGN bowl ensures easy cleaning and ultimate hygiene
- **Dual Flush System**
- WATER SAVING

## Parts description

Seat & Cover is not included.

CW254PJWS D-Shape Wall Faced Closet Bowl w/ Fixing Bracket (P-Trap) (Rough-in 180)