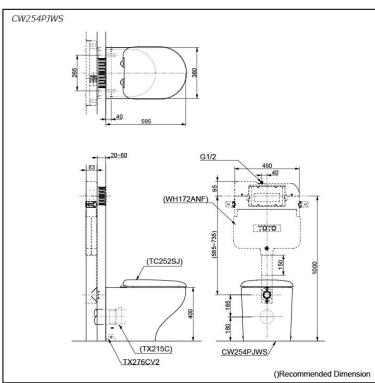

## pecifications

TORNADO FLUSH Flush system:

Water Use: 4.5L / 3L Rough-in: 180 mm Bowl Shape: D-Shape

Water Pressure: 0.05MPa~0.75MPa 380Wx595Dx400H mm

## Parts description

Seat & Cover is not included.

CW254PJWS D-Shape Wall Faced Closet Bowl w/ Fixing Bracket (P-Trap) (Rough-in 180)

#### **Optional Parts**

- TC252SJ Soft Close Seat & Cover (Urea Resin)
- WH172ANF Concealed Cistern w/o Frame
- TX215C Slip-in Connector (Rough-in H=180)

White