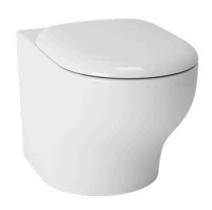

# Hayon WALL FACED TOILET

#### eatures

- Elegant styling exclusively for Basic + design suite
- Wall-Faced Styling with concealed trapway for easy cleaning
- TORNADO FLUSH for powerful flushing effect with less amount of water
- CEFIONTECT technology: super smooth, ion barrier glazing for a clean toilet bowl
- RIMLESS DESIGN bowl ensures easy cleaning and ultimate hygiene
- **Dual Flush System**
- WATER SAVING