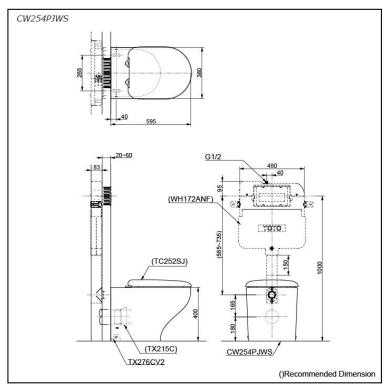

### pecifications

TORNADO FLUSH Flush system:

Water Use: 4.5L / 3L Rough-in: 180 mm Bowl Shape: D-Shape

Water Pressure: 0.05MPa~0.75MPa 380Wx595Dx400H mm

## Parts description

Seat & Cover is not included.

CW254PJWS D-Shape Wall Faced Closet Bowl w/ Fixing Bracket (P-Trap) (Rough-in 180)

#### **Optional Parts**

- TC252SJ Soft Close Seat & Cover (Urea Resin)
- WH172ANF Concealed Cistern w/o Frame
- TX215C Slip-in Connector (Rough-in H=180)

White