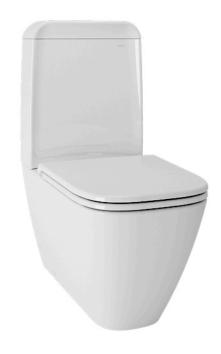

### Alisei CLOSE COUPLED TOILET

### **B**eatures

- Unique sculpted design, high profile Close Coupled Toilet
- Wall-Faced Styling with concealed trapway for easy cleaning
- TORNADO FLUSH for powerful flushing effect with less amount of water
- CEFIONTECT Technology: super smooth, ion barrier glazing for a clean toilet bowl
- RIMLESS DESIGN bowl ensures easy cleaning and ultimate hygiene
- Dual Flush System
- WATER SAVING