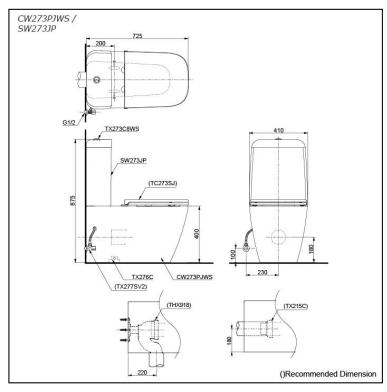

### CW273PJWS / SW273JP

# **S**pecifications

Flush system: TORNADO FLUSH

Water Use: 4.5L / 3L

Rough-in: 180 mm (TX215C) Rough-in: 220 mm (THX918)

Bowl Shape: Elongated

Water Pressure: 0.05MPa~0.70MPa Size: 410Wx725Dx875H mm

# Parts description

Seat & Cover is **not included.** Stop Valve & Flexible Hose is **not included.** 

- CW273PJWS
   Elongated Close Couple Toilet w/ Fixing Bracket
- SW273JP Tank & Lid w/ Tank Trim

#### **Optional Parts**

- TC273SJ Slim Seat & Cover
- TX277SV2 Stop Valve w/ Flexible Hose
- TX215C (P-Trap)
   Slip-in Connector (Rough-in H=180)
- THX918 (S-Trap)
   S-Connector (Rough-in 220)

White