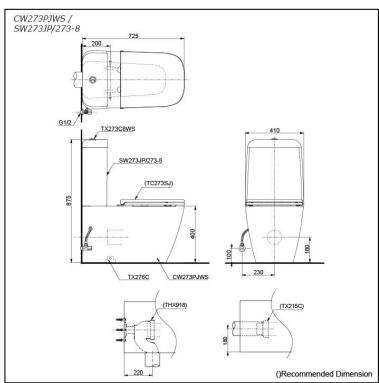

### CW273PJWS/ SW273JP/273-8

# pecifications

TORNADO FLUSH Flush system:

Water Use: 4.5L / 3L

Rough-in: 180 mm (TX215C) Rough-in: 220 mm (THX918)

Elongated Bowl Shape:

Water Pressure: 0.05MPa~0.70MPa 410Wx725Dx875H mm

# arts description

Seat & Cover is **not included.** Stop Valve & Flexible Hose is **included.** 

- CW273PJWS Elongated Close Couple Toilet w/ Fixing Bracket
- SW273JP/273-8 Tank & Lid w/ Tank Trim

#### **Optional Parts**

- TC273SJ Slim Seat & Cover
- TX215C (P-Trap) Slip-in Connector (Rough-in H=180)
- THX918 (S-Trap) S-Connector (Rough-in 220)

White