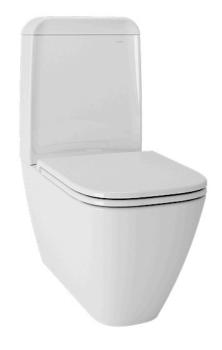

#### Alisei **CLOSE COUPLED TOILET**

## eatures

- Unique sculpted design, high profile Close Coupled Toilet
- Wall-Faced Styling with concealed trapway for easy cleaning
- TORNADO FLUSH for powerful flushing effect with less amount of water
- CEFIONTECT Technology: super smooth, ion barrier glazing for a clean toilet bowl
- RIMLESS DESIGN bowl ensures easy cleaning and ultimate hygiene
- **Dual Flush System**
- WATER SAVING