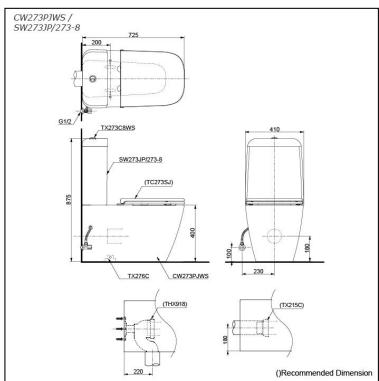

### CW273PJWS / SW273JP/273-8

# **S**pecifications

Flush system: TORNADO FLUSH

Water Use: 4.5L / 3L

Rough-in: 180 mm (TX215C) Rough-in: 220 mm (THX918)

Bowl Shape: Elongated

Water Pressure: 0.05MPa~0.70MPa Size: 410Wx725Dx875H mm

# Parts description

Seat & Cover is **not included.** Stop Valve & Flexible Hose is **included.** 

- CW273PJWS
   Elongated Close Couple Toilet w/ Fixing Bracket
- SW273JP/273-8 Tank & Lid w/ Tank Trim

#### **Optional Parts**

- TC273SJ Slim Seat & Cover
- TX215C (P-Trap)
   Slip-in Connector (Rough-in H=180)
- THX918 (S-Trap)
   S-Connector (Rough-in 220)

White