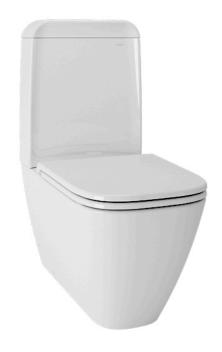

#### Alisei CLOSE COUPLED TOILET

## **B**eatures

- Unique sculpted design, high profile Close Coupled Toilet
- Wall-Faced Styling with concealed trapway for easy cleaning
- TORNADO FLUSH for powerful flushing effect with less amount of water
- CEFIONTECT Technology: super smooth, ion barrier glazing for a clean toilet bowl
- RIMLESS DESIGN bowl ensures easy cleaning and ultimate hygiene
- Dual Flush System
- WATER SAVING