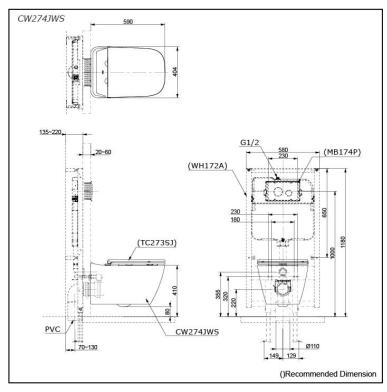

## pecifications

TORNADO FLUSH Flush system:

Water Use: 4.5L / 3L Rough-in: H=220 mm Bowl Shape: Elongated

Water Pressure: 0.05MPa~0.75MPa 404Wx590Dx330H mm

# Parts description

Seat & Cover is not included.

CW274JWS Elongated Wall Hung Closet Bowl w/ Invisible Fixing Kit (P-Trap) (Rough-in 220)

#### **Optional Parts**

- WH172A Concealed Cistern w/Frame
- TC273SJ Soft close Seat & Cover
- MB174P Flush Panel