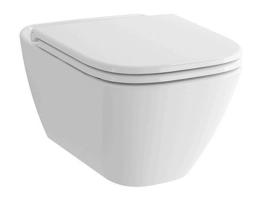

### Alisei WALL HUNG TOILET

### eatures

- Unique sculpted design, Wall Hung Toilet
- Wall Hung types, easy cleaning
- TORNADO FLUSH for powerful flushing effect with less amount of water
- CEFIONTECT Technology: super smooth, ion barrier glazing for a clean toilet bowl
- RIMLESS DESIGN bowl ensures easy cleaning and ultimate hygiene
- WATER SAVING

# Parts description

Seat & Cover is not included.

CW274JWS Elongated Wall Hung Closet Bowl w/ Invisible Fixing Kit (P-Trap) (Rough-in 220)