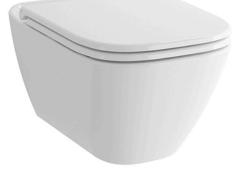

### CW274JWS

Alisei WALL HUNG TOILET

# eatures

- Unique sculpted design, Wall Hung Toilet •
- Wall Hung types, easy cleaning •
- TORNADO FLUSH for powerful flushing • effect with less amount of water
- **CEFIONTECT** Technology: • super smooth, ion barrier glazing for a clean toilet bowl
- **RIMLESS DESIGN** bowl ensures easy cleaning and ultimate hygiene
- WATER SAVING

## Parts description

Seat & Cover is not included.

CW274JWS Elongated Wall Hung Closet Bowl w/ Invisible Fixing Kit (P-Trap) (Rough-in 220)