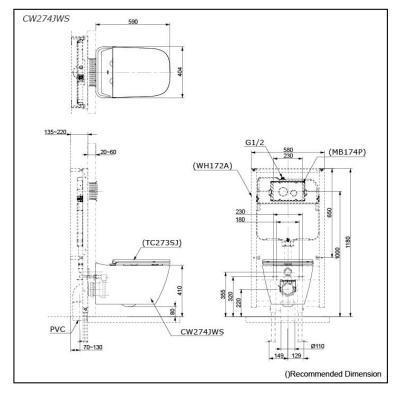

#### S pecifications

TORNADO FLUSH Flush system: Water Use: 4.5L/3L Rough-in: H=220 mm Bowl Shape: Elongated Water Pressure: 0.05MPa~0.75MPa Size:

#### 404Wx590Dx330H mm

## Parts description

Seat & Cover is not included.

CW274JWS Elongated Wall Hung Closet Bowl w/ Invisible Fixing Kit (P-Trap) (Rough-in 220)

#### **Optional Parts**

- WH172A 0 Concealed Cistern w/Frame
- 0 TC273SJ
  - Soft close Seat & Cover
- 0 MB174P Flush Panel

NOTE

DO NOT COUPLE THIS WC WITH FLUSH VALVE 0

White