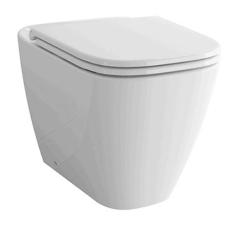

#### Alisei WALL FACED TOILET

### eatures

- Elegant styling exclusively for Basic + design suite
- Wall-Faced Styling with concealed trapway for easy cleaning
- TORNADO FLUSH for powerful flushing effect with less amount of water
- CEFIONTECT technology: super smooth, ion barrier glazing for a clean toilet bowl
- RIMLESS DESIGN bowl ensures easy cleaning and ultimate hygiene
- **Dual Flush System**
- WATER SAVING