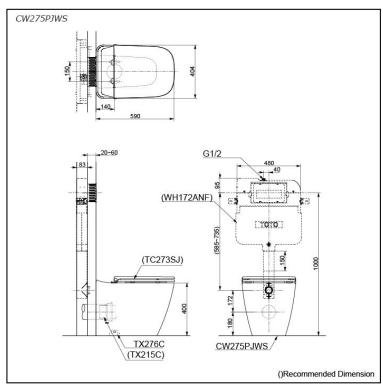

## pecifications

TORNADO FLUSH Flush system:

Water Use: 4.5L / 3L Rough-in: 180 mm Bowl Shape: Elongated

Water Pressure: 0.05MPa~0.75MPa 404Wx590Dx400H mm

# Parts description

Seat & Cover is not included.

CW275PJWS

Elongated Wall Faced Closet Bowl w/ Fixing Bracket (P-Trap) (Rough-in 180)

#### **Optional Parts**

- TC273SJ Soft Close Seat & Cover (Urea Resin)
- WH172ANF Concealed Cistern w/o Frame
- TX215C Slip-in Connector (Rough-in H=180)

White