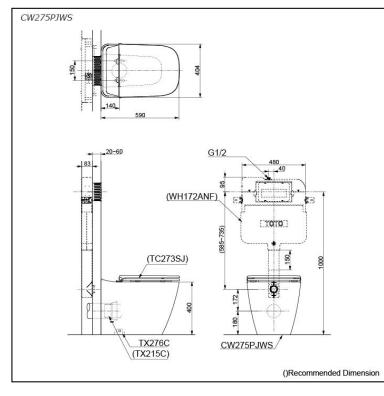

## CW275PJWS

Alisei WALL FACED TOILET

### pecifications

| Flush system:   | TORNADO FLUSH     |
|-----------------|-------------------|
| Water Use:      | 4.5L / 3L         |
| Rough-in:       | 180 mm            |
| Bowl Shape:     | Elongated         |
| Water Pressure: | 0.05MPa~0.75MPa   |
| Size:           | 404Wx590Dx400H mm |

#### Parts description

Seat & Cover is not included.

CW275PJWS Elongated Wall Faced Closet Bowl w/ Fixing Bracket (P-Trap) (Rough-in 180)

#### **Optional Parts**

- TC273SJ Soft Close Seat & Cover (Urea Resin) 0
- WH172ANF 0 Concealed Cistern w/o Frame
- 0
  - TX215C Slip-in Connector (Rough-in H=180)

White