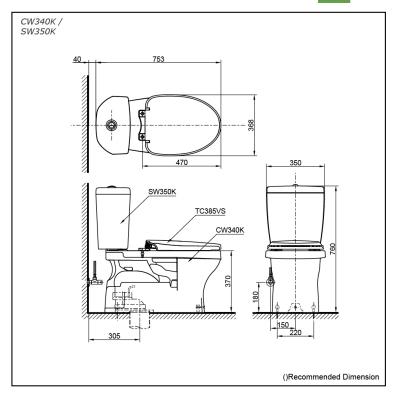

#### CW340K / SW350K

# **S**pecifications

Flush system: TORNADO FLUSH

Water Use: 4.8L / 3L Rough-in: 305 mm Bowl Shape: Elongated

Water Pressure: 0.05MPa~0.75MPa Size: 368Wx753Dx760H mm

# Parts description

Seat & Cover is not included.

- CW340K
  Elongated Closet Bowl (S-Trap)
  (Rough-in 305)
- SW350K Tank & Lid w/ Tank Trim
- TC385VS Seat & Cover