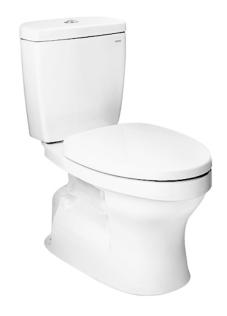

#### **CLOSE COUPLED TOILET**

## **P**eatures

- Stylish design, high profile Close Coupled Toilet
- TORNADO FLUSH for powerful flushing effect with less amount of water
- RIMLESS DESIGN bowl design ensures easy cleaning and ultimate hygiene
- CEFIONTECT technology; super smooth ion barrier glazing for a clean Toilet bowl
- Dual Flush System

### Golors

White (CEFIONTECT)