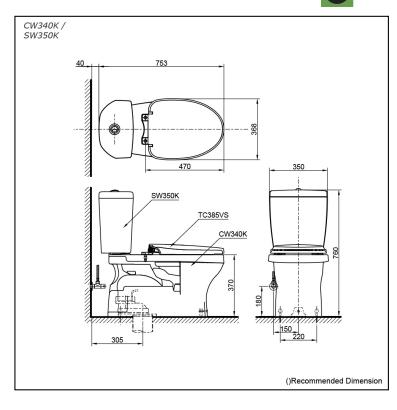

## **S**pecifications

| Flush system:   | TORNADO FLUSH     |
|-----------------|-------------------|
| Water Use:      | 4.8L / 3L         |
| Rough-in:       | 305 mm            |
| Bowl Shape:     | Elongated         |
| Water Pressure: | 0.05MPa~0.75MPa   |
| Size:           | 368Wx753Dx760H mm |
|                 |                   |

## **Parts description**

Seat & Cover is not included.

- CW340K
  Elongated Closet Bowl (S-Trap)
  (Rough-in 305)
- SW350K Tank & Lid w/ Tank Trim
- TC385VS Seat & Cover

Golors

White (CEFIONTECT)