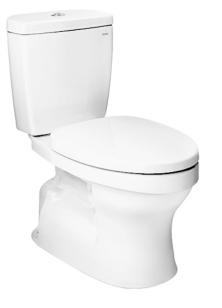

#### CLOSE COUPLED TOILET

## CW340K / SW350K

# **F**eatures

- Stylish design, high profile Close Coupled Toilet
- TORNADO FLUSH for powerful flushing effect with less amount of water
- RIMLESS DESIGN bowl design ensures easy cleaning and ultimate hygiene
- CEFIONTECT technology; super smooth ion barrier glazing for a clean Toilet bowl
- Dual Flush System