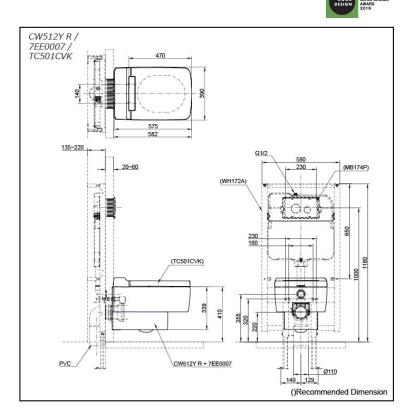

### CW512Y R / 7EE0007 / TC501CVK

## **S**pecifications

Flush system: TORNADO FLUSH

Water Use: 4.5L / 3L
Rough-in: H=220 mm
Bowl Shape: Elongated

Water Pressure: 0.05MPa~0.75MPa Size: 390Wx582Dx339H mm

# Parts description

Fittings and Seat & Cover are not included

CW512Y R
 Elongated Wall Hung Closet Bowl (P-Trap)
 (Rough-in 220)

#### **Optional Parts**

- 7EE0007 Metallic Cover
- WH172A Concealed Cistern w/Frame
- WH142A Concealed Cistern w/Frame (Low Type)
- TC501CVK
   Soft Close Seat & Cover (Urea Resin)
- MB174P Flush Panel