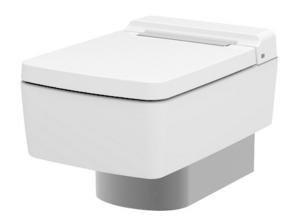

#### RENESSE WALL HUNG TOILET

### **B**eatures

- Stylish design for RENESSE Suite
- TORNADO FLUSH for powerful flushing effect with less amount of water
- Dual Flush System
- CEFIONTECT technology; super smooth ion barrier glazing for a clean Toilet bowl
- Wall hung type, easy cleaning

# Parts description

Fittings and Seat & Cover are not included

CW512Y R
 Elongated Wall Hung Closet Bowl (P-Trap)
 (Rough-in 220)