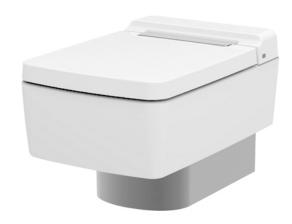

#### RENESSE WALL HUNG TOILET

### **F**eatures

- Stylish design for RENESSE Suite
- TORNADO FLUSH for powerful flushing effect with less amount of water
- **Dual Flush System**
- CEFIONTECT technology; super smooth ion barrier glazing for a clean Toilet bowl
- Wall hung type, easy cleaning

## Parts description

Fittings and Seat & Cover are not included

**CW512Y R** Elongated Wall Hung Closet Bowl (P-Trap) (Rough-in 220)