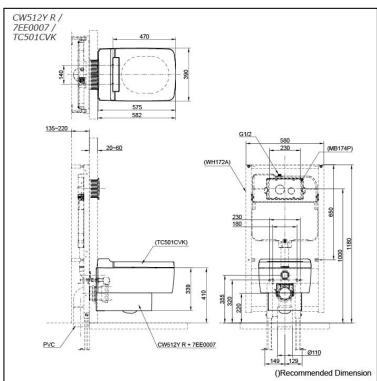

### CW512Y R / 7EE0007 / TC501CVK

# Specifications 5

TORNADO FLUSH Flush system:

Water Use: 4.5L / 3L Rough-in: H=220 mm Bowl Shape: Elongated

Water Pressure: 0.05MPa~0.75MPa 390Wx582Dx339H mm

## Parts description

Fittings and Seat & Cover are not included

**CW512Y R** Elongated Wall Hung Closet Bowl (P-Trap) (Rough-in 220)

#### **Optional Parts**

- 7EE0007 Metallic Cover
- WH172A Concealed Cistern w/Frame
- WH142A Concealed Cistern w/Frame (Low Type)
- TC501CVK Soft Close Seat & Cover (Urea Resin)
- MB174P Flush Panel

White