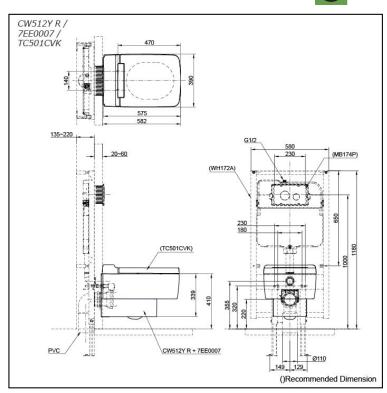

### CW512Y R / 7EE0007 / TC501CVK

## Specifications 5

TORNADO FLUSH Flush system:

Water Use: 4.5L / 3L Rough-in: H=220 mm Bowl Shape: Elongated

Water Pressure: 0.05MPa~0.75MPa 390Wx582Dx339H mm

# Parts description

Fittings and Seat & Cover are not included

**CW512Y R** Elongated Wall Hung Closet Bowl (P-Trap) (Rough-in 220)

#### **Optional Parts**

- 7EE0007 Metallic Cover
- WH172A Concealed Cistern w/Frame
- WH142A Concealed Cistern w/Frame (Low Type)
- TC501CVK Soft Close Seat & Cover (Urea Resin)
- MB174P Flush Panel

White