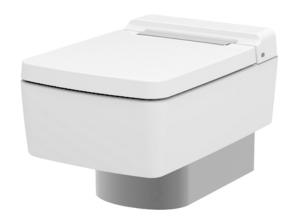

#### RENESSE WALL HUNG TOILET

### **F**eatures

- Stylish design for RENESSE Suite
- TORNADO FLUSH for powerful flushing effect with less amount of water
- **Dual Flush System**
- CEFIONTECT technology; super smooth ion barrier glazing for a clean Toilet bowl
- Wall hung type, easy cleaning

# Parts description

Fittings and Seat & Cover are not included

**CW512Y R** Elongated Wall Hung Closet Bowl (P-Trap) (Rough-in 220)