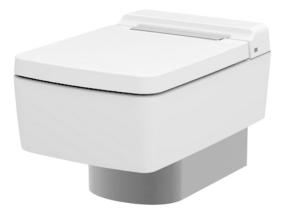

#### RENESSE WALL HUNG TOILET

### CW512Y R / 7EE0007 / TC501CVK

# Features

- Stylish design for RENESSE Suite
- TORNADO FLUSH for powerful flushing effect with less amount of water
- Dual Flush System
- CEFIONTECT technology; super smooth ion barrier glazing for a clean Toilet bowl
- Wall hung type, easy cleaning