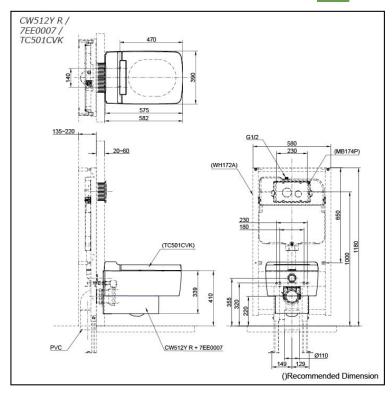

### CW512Y R / 7EE0007 / TC501CVK

# **S**pecifications

|   | Flush system:   | TORNADO FLUSH     |
|---|-----------------|-------------------|
|   | Water Use:      | 4.5L / 3L         |
|   | Rough-in:       | H=220 mm          |
|   | Bowl Shape:     | Elongated         |
|   | Water Pressure: | 0.05MPa~0.75MPa   |
|   | Size:           | 390Wx582Dx339H mm |
| _ |                 |                   |

## Parts description

- Fittings and Seat & Cover are not included
- CW512Y R Elongated Wall Hung Closet Bowl (P-Trap) (Rough-in 220)

#### **Optional Parts**

- 7EE0007 Metallic Cover
- WH172A Concealed Cistern w/Frame
- WH142A Concealed Cistern w/Frame (Low Type)
- TC501CVK Soft Close Seat & Cover (Urea Resin)
- MB174P Flush Panel

White