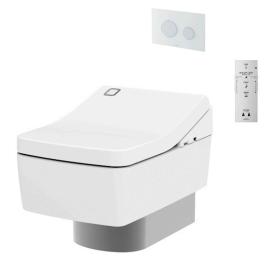

#### RENESSE WALL HUNG TOILET

# **F**eatures

- Stylish design for RENESSE Suite
- TORNADO FLUSH for powerful flushing effect with less amount of water
- Dual Flush System
- Auto lid opening and closing function
- WASHLET fully equipped with comfortable rear, front, oscillating cleansing functions
- EWATER+ keeps toilet bowl and nozzle clean by preventing bacteria with sanitizing effect

## Parts description

WASHLET is included.

CW512Y R Elongated Wall Hung Closet Bowl (P-Trap) (Rough-in 220)

392Wx582Dx473H mm

 TCF403EA WASHLET Unit

#### Optional Parts

- 7EE0007
- Metallic Cover
- WH172A
- Concealed Cistern w/Frame
- MB174P Flush Panel

Colors

White