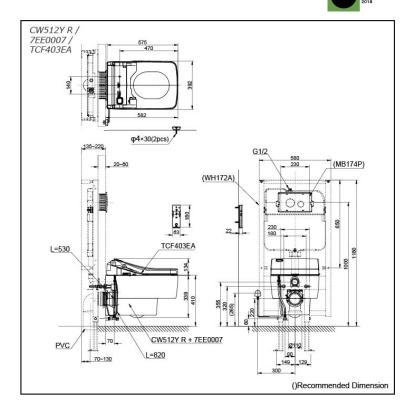

### CW512Y R / 7EE0007 / TCF403EA

## **S**pecifications

| Flush system:         | TORNADO FLUSH                                                       |
|-----------------------|---------------------------------------------------------------------|
| Water Use:            | 4.5L / 3L                                                           |
| Rough-in:             | H=220 mm                                                            |
| Bowl Shape:           | Elongated                                                           |
| Water Pressure:       | 0.05MPa~0.75MPa                                                     |
| Power Rating:         | 220~240V, 50/60Hz                                                   |
| Length of Power Cord: | 0.8 m                                                               |
| Material:             | Bowl -China<br>Seat & Cover -Plastic<br>Remoter Controller -Plastic |

Size:

## Parts description

WASHLET is included.

CW512Y R Elongated Wall Hung Closet Bowl (P-Trap) (Rough-in 220)

392Wx582Dx473H mm

 TCF403EA WASHLET Unit

#### Optional Parts

- 7EE0007
- Metallic Cover
- WH172A
- Concealed Cistern w/Frame
- MB174P Flush Panel

Colors

White